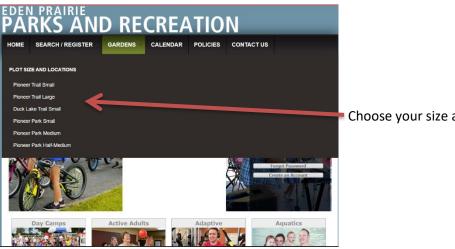

Click the Gardens tab. (You won't see this tab until the first day of registration.)

Choose your size and location.