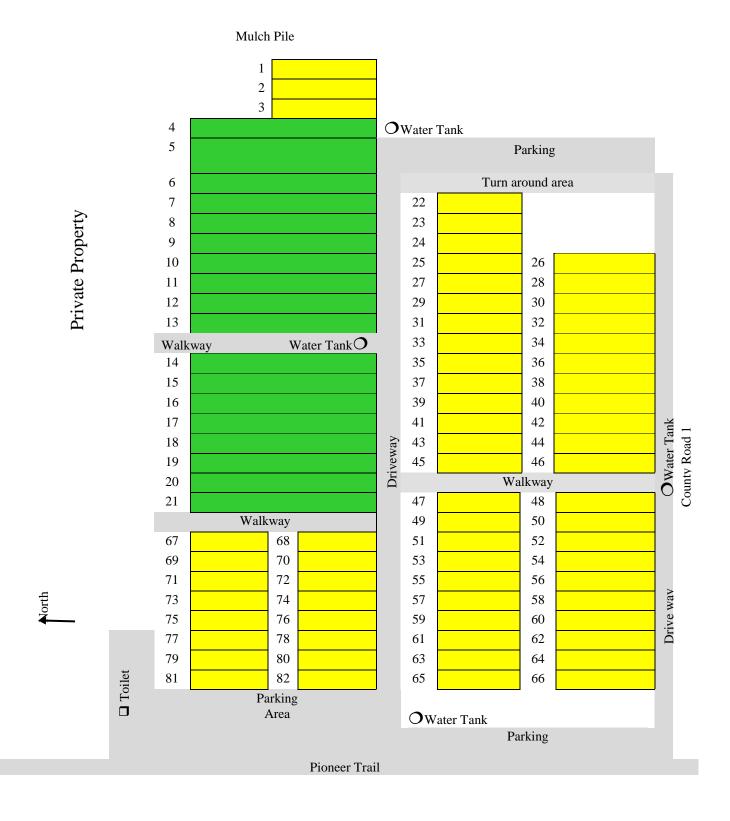

## **Pioneer Trail Gardens**

## 13180 Pioneer Trail

Small 20 x 30 Large 20 x 60