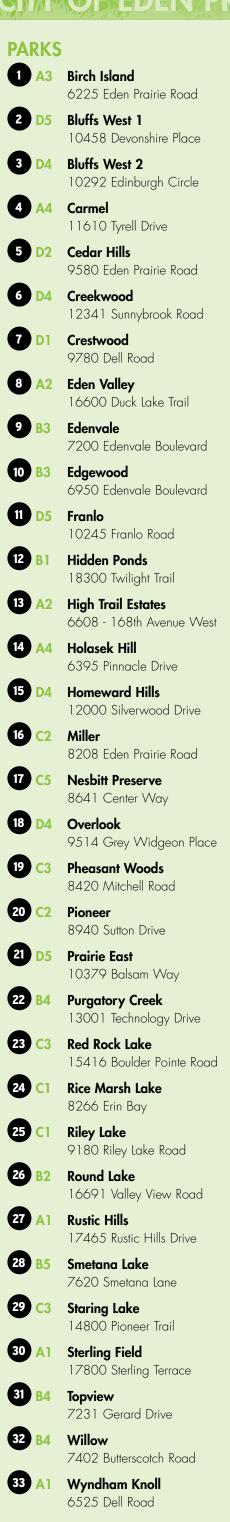

### CITY OF EDEN PRAIRIE

| CONS                                       | ERVATION AREAS                                                         |  |  |  |  |  |
|--------------------------------------------|------------------------------------------------------------------------|--|--|--|--|--|
| 34 A3                                      | Birch Island Woods<br>6410 Indian Chief Road                           |  |  |  |  |  |
| 35 A4                                      |                                                                        |  |  |  |  |  |
| 36 A1                                      |                                                                        |  |  |  |  |  |
| 37 E4                                      | James A. Brown                                                         |  |  |  |  |  |
| 38 D4                                      | 11449 Landing Road Lower Purgatory Creek                               |  |  |  |  |  |
| 39 B1                                      | Mitchell Marsh                                                         |  |  |  |  |  |
|                                            |                                                                        |  |  |  |  |  |
| Ă                                          | Nine-Mile Creek                                                        |  |  |  |  |  |
| 41 D2                                      | <b>Prairie Bluff</b><br>10092 Indigo Drive                             |  |  |  |  |  |
| 42 C2                                      | <b>Red Rock</b><br>15440 Village Woods Drive                           |  |  |  |  |  |
| 43 D1                                      | Richard T. Anderson<br>18700 Flying Cloud Drive                        |  |  |  |  |  |
| 44 D2                                      | <b>Riley Creek</b><br>9795 Canopy Trail                                |  |  |  |  |  |
| 45 A2                                      | <b>Timber Creek</b><br>6395 Ginger Drive                               |  |  |  |  |  |
| 46 B2                                      | Westgate                                                               |  |  |  |  |  |
| <b>SCHOO</b>                               | OLS                                                                    |  |  |  |  |  |
| 47 C2                                      | <b>Cedar Ridge School</b><br>8905 Braxton Drive                        |  |  |  |  |  |
| 48 B2                                      | <b>Central Middle School</b><br>8025 School Road                       |  |  |  |  |  |
| <b>49 C4</b>                               | <b>Eden Lake School/Park</b><br>11700 Anderson Lakes Parkway           |  |  |  |  |  |
| 50 B2                                      | Eden Prairie High School<br>17185 Valley View Road                     |  |  |  |  |  |
| 51 A3                                      | Forest Hills School/Park<br>13708 Holly Road                           |  |  |  |  |  |
| 52 C3                                      | Oak Point School/Pool<br>13400 Staring Lake Parkway                    |  |  |  |  |  |
| 53 A2                                      | Prairie View School/Park<br>17255 Peterborg Road                       |  |  |  |  |  |
| SPECIAL FACILITIES AND<br>HISTORICAL SITES |                                                                        |  |  |  |  |  |
|                                            |                                                                        |  |  |  |  |  |
| 54 B3                                      | Art Center<br>7650 Equitable Drive                                     |  |  |  |  |  |
| 55 A3                                      | <b>Camp Edenwood</b> *<br>6350 Indian Chief Road                       |  |  |  |  |  |
| 56 B2                                      | <b>Community Center</b><br>16700 Valley View Road                      |  |  |  |  |  |
| 57 D4                                      | <b>Cummins-Grill Homestead</b> *<br>13600 Pioneer Trail                |  |  |  |  |  |
| 58 D3                                      | Flying Cloud Fields<br>15219 Pioneer Trail                             |  |  |  |  |  |
| 59 D2                                      | Frederick Miller Spring*<br>9995 Spring Road                           |  |  |  |  |  |
| 60 D4                                      | Off Leash Dog Area<br>at Staring Lake<br>13600 Pioneer Trail           |  |  |  |  |  |
| 61 A5                                      | Off Leash Dog Area<br>on Flying Cloud Drive<br>7171 Flying Cloud Drive |  |  |  |  |  |
| 62 C3                                      | Outdoor Center*<br>13765 Staring Lake Parkway                          |  |  |  |  |  |
| 63 C1                                      | Riley-Jacques Barn*<br>and Dorenkemper House                           |  |  |  |  |  |
| 64 C2                                      | 9100 Riley Lake Road<br>Senior Center<br>8950 Eden Prairie Road        |  |  |  |  |  |

\* Denotes historic site.

8107 Eden Prairie Road

8950 Eden Prairie Road

65 B2 Smith-Douglas-More House\*

## P/ **FEA**

Birch Island Carmel Cedar Hills Creekwood Crestwood Eden Lake S Eden Valley Edenvale Flying Clou Forest Hills Franlo Hidden Por Homeward Miller Nesbitt Pres Pheasant V Pioneer Prairie East Prairie View Purgatory C Red Rock Lo Rice Marsh Riley Lake Round Lake Rustic Hills Smetana La Staring Lake

Sterling Field Topview Willow Wyndham

| ARK<br>TURES  | Athletic Fint | Baseball/s | Basketball | Ice Skating | Picnic Area | Play Equiper | Seasonal D | Tennis or Picil | Volleyball | Other Amenities                                                                     |
|---------------|---------------|------------|------------|-------------|-------------|--------------|------------|-----------------|------------|-------------------------------------------------------------------------------------|
| ıd            |               | ~~~        | ~~~        |             | V           | ~            | / ,        |                 |            | Olliel Allellines                                                                   |
|               |               |            | ~          |             |             | ~            |            | V               |            |                                                                                     |
| ls            | ~             |            | v          |             | V           | V            |            |                 |            |                                                                                     |
| bd            |               | ~          | v          |             |             | •            |            | V               |            |                                                                                     |
| d             | V             | •          | V          | ~           |             | V            | ~          | V               | ~          |                                                                                     |
| School/Park   |               | V          | V          | V           |             | V            |            |                 |            |                                                                                     |
| θy            |               | V          | <b>v</b>   |             | V           | V            |            | V               |            |                                                                                     |
| ,             |               | ~          | ~          | ~           | V           | ~            | <b>v</b>   |                 |            |                                                                                     |
| oud Fields    | ~             | V          |            |             |             |              |            |                 |            |                                                                                     |
| s School/Park | ~             | ~          |            | ~           |             | <b>v</b>     |            | V               |            |                                                                                     |
|               | ~             | <b>v</b>   | ~          |             |             | <b>v</b>     |            | <b>v</b>        |            |                                                                                     |
| onds          | <b>v</b>      | <b>v</b>   | ✓          |             | V           | <b>v</b>     |            | <b>v</b>        |            |                                                                                     |
| d Hills       | ~             | <b>v</b>   | <b>v</b>   | ✓           | <b>v</b>    | <b>v</b>     | ✓          | <b>v</b>        | ✓          |                                                                                     |
|               | <b>v</b>      | ~          | <b>v</b>   | ~           | ~           | <b>v</b>     |            | <b>v</b>        |            | Fishing/Boat Ramp, Splash Pad                                                       |
| eserve        | ~             | <b>v</b>   | <b>v</b>   | ✓           | <b>v</b>    | <b>v</b>     | <b>v</b>   |                 | ✓          |                                                                                     |
| Woods         | ~             | <b>v</b>   |            |             |             | <b>v</b>     | <b>v</b>   |                 |            |                                                                                     |
|               |               |            |            |             | <b>v</b>    | <b>v</b>     |            | <b>v</b>        |            | Gardens                                                                             |
| st            |               | ~          | ~          |             |             | <b>v</b>     |            | ~               |            |                                                                                     |
| w School/Park |               | <b>v</b>   |            | ✓           |             | <b>v</b>     |            |                 |            |                                                                                     |
| Creek         |               |            |            |             | <b>v</b>    |              |            |                 |            | Veterans Memorial, Gardens                                                          |
| Lake          |               |            | <b>v</b>   |             | ~           | ~            |            | ~               |            | Boat Ramp                                                                           |
| h Lake        | ~             | ~          | ✓          |             |             | ~            |            | ~               |            |                                                                                     |
|               |               | <b>v</b>   | ~          |             | ~           | <b>v</b>     |            | ~               | <b>v</b>   | Fishing/Boat Ramp, Swimming Beach                                                   |
| æ             |               | ~          | ~          | ~           | ~           | ~            |            | ~               | ~          | Fishing, Skate Park, Splash Pad, Swimming Beach                                     |
| 5             |               | ~          | <b>v</b>   |             |             | ~            |            | ~               | ~          |                                                                                     |
| _ake          |               |            |            |             | <b>v</b>    | <b>v</b>     |            |                 |            | Fishing/Boat Ramp                                                                   |
| ke            | ~             | ~          | ~          | ~           | ~           | ~            | ~          | ~               | ~          | Fishing/Boat Ramp, Sledding Hill,<br>Cross-country Skiing, Disc Golf, Archery Range |
| eld           |               |            | ~          |             |             | ~            |            | ~               |            |                                                                                     |
|               |               |            | ✓          |             |             | ~            |            |                 |            |                                                                                     |
|               |               | ~          | ✓          |             |             | ~            |            | ~               |            |                                                                                     |
| n Knoll       | ~             | ~          | <b>v</b>   |             |             | ~            |            | ~               |            |                                                                                     |