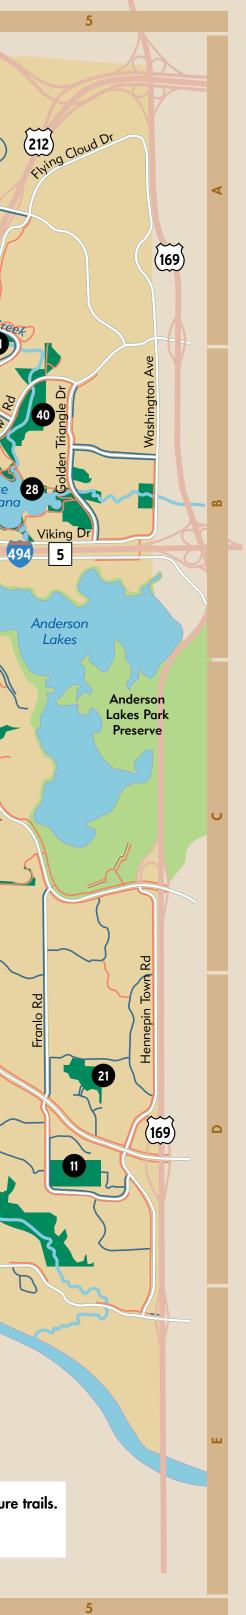

### CITY OF EDEN PRAIRIE

| CONS                                       | ERVATION AREAS                                                         |  |  |  |  |  |
|--------------------------------------------|------------------------------------------------------------------------|--|--|--|--|--|
| 34 A3                                      | Birch Island Woods<br>6410 Indian Chief Road                           |  |  |  |  |  |
| 35 A4                                      |                                                                        |  |  |  |  |  |
| 36 A1                                      |                                                                        |  |  |  |  |  |
| 37 E4                                      | James A. Brown                                                         |  |  |  |  |  |
| 38 D4                                      | 11449 Landing Road Lower Purgatory Creek                               |  |  |  |  |  |
| 39 B1                                      | Mitchell Marsh                                                         |  |  |  |  |  |
|                                            |                                                                        |  |  |  |  |  |
| Ă                                          | Nine-Mile Creek                                                        |  |  |  |  |  |
| 41 D2                                      | <b>Prairie Bluff</b><br>10092 Indigo Drive                             |  |  |  |  |  |
| 42 C2                                      | <b>Red Rock</b><br>15440 Village Woods Drive                           |  |  |  |  |  |
| 43 D1                                      | Richard T. Anderson<br>18700 Flying Cloud Drive                        |  |  |  |  |  |
| 44 D2                                      | <b>Riley Creek</b><br>9795 Canopy Trail                                |  |  |  |  |  |
| 45 A2                                      | <b>Timber Creek</b><br>6395 Ginger Drive                               |  |  |  |  |  |
| 46 B2                                      | Westgate                                                               |  |  |  |  |  |
| <b>SCHOO</b>                               | OLS                                                                    |  |  |  |  |  |
| 47 C2                                      | <b>Cedar Ridge School</b><br>8905 Braxton Drive                        |  |  |  |  |  |
| 48 B2                                      | <b>Central Middle School</b><br>8025 School Road                       |  |  |  |  |  |
| <b>49 C4</b>                               | <b>Eden Lake School/Park</b><br>11700 Anderson Lakes Parkway           |  |  |  |  |  |
| 50 B2                                      | Eden Prairie High School<br>17185 Valley View Road                     |  |  |  |  |  |
| 51 A3                                      | Forest Hills School/Park<br>13708 Holly Road                           |  |  |  |  |  |
| 52 C3                                      | Oak Point School/Pool<br>13400 Staring Lake Parkway                    |  |  |  |  |  |
| 53 A2                                      | Prairie View School/Park<br>17255 Peterborg Road                       |  |  |  |  |  |
| SPECIAL FACILITIES AND<br>HISTORICAL SITES |                                                                        |  |  |  |  |  |
|                                            |                                                                        |  |  |  |  |  |
| 54 B3                                      | Art Center<br>7650 Equitable Drive                                     |  |  |  |  |  |
| 55 A3                                      | <b>Camp Edenwood</b> *<br>6350 Indian Chief Road                       |  |  |  |  |  |
| 56 B2                                      | <b>Community Center</b><br>16700 Valley View Road                      |  |  |  |  |  |
| 57 D4                                      | <b>Cummins-Grill Homestead</b> *<br>13600 Pioneer Trail                |  |  |  |  |  |
| 58 D3                                      | Flying Cloud Fields<br>15219 Pioneer Trail                             |  |  |  |  |  |
| 59 D2                                      | Frederick Miller Spring*<br>9995 Spring Road                           |  |  |  |  |  |
| 60 D4                                      | Off Leash Dog Area<br>at Staring Lake<br>13600 Pioneer Trail           |  |  |  |  |  |
| 61 A5                                      | Off Leash Dog Area<br>on Flying Cloud Drive<br>7171 Flying Cloud Drive |  |  |  |  |  |
| 62 C3                                      | Outdoor Center*<br>13765 Staring Lake Parkway                          |  |  |  |  |  |
| 63 C1                                      | Riley-Jacques Barn*<br>and Dorenkemper House                           |  |  |  |  |  |
| 64 C2                                      | 9100 Riley Lake Road<br>Senior Center<br>8950 Eden Prairie Road        |  |  |  |  |  |

\* Denotes historic site.

8107 Eden Prairie Road

8950 Eden Prairie Road

65 B2 Smith-Douglas-More House\*

### PARKS AND TRAILS GUIDE