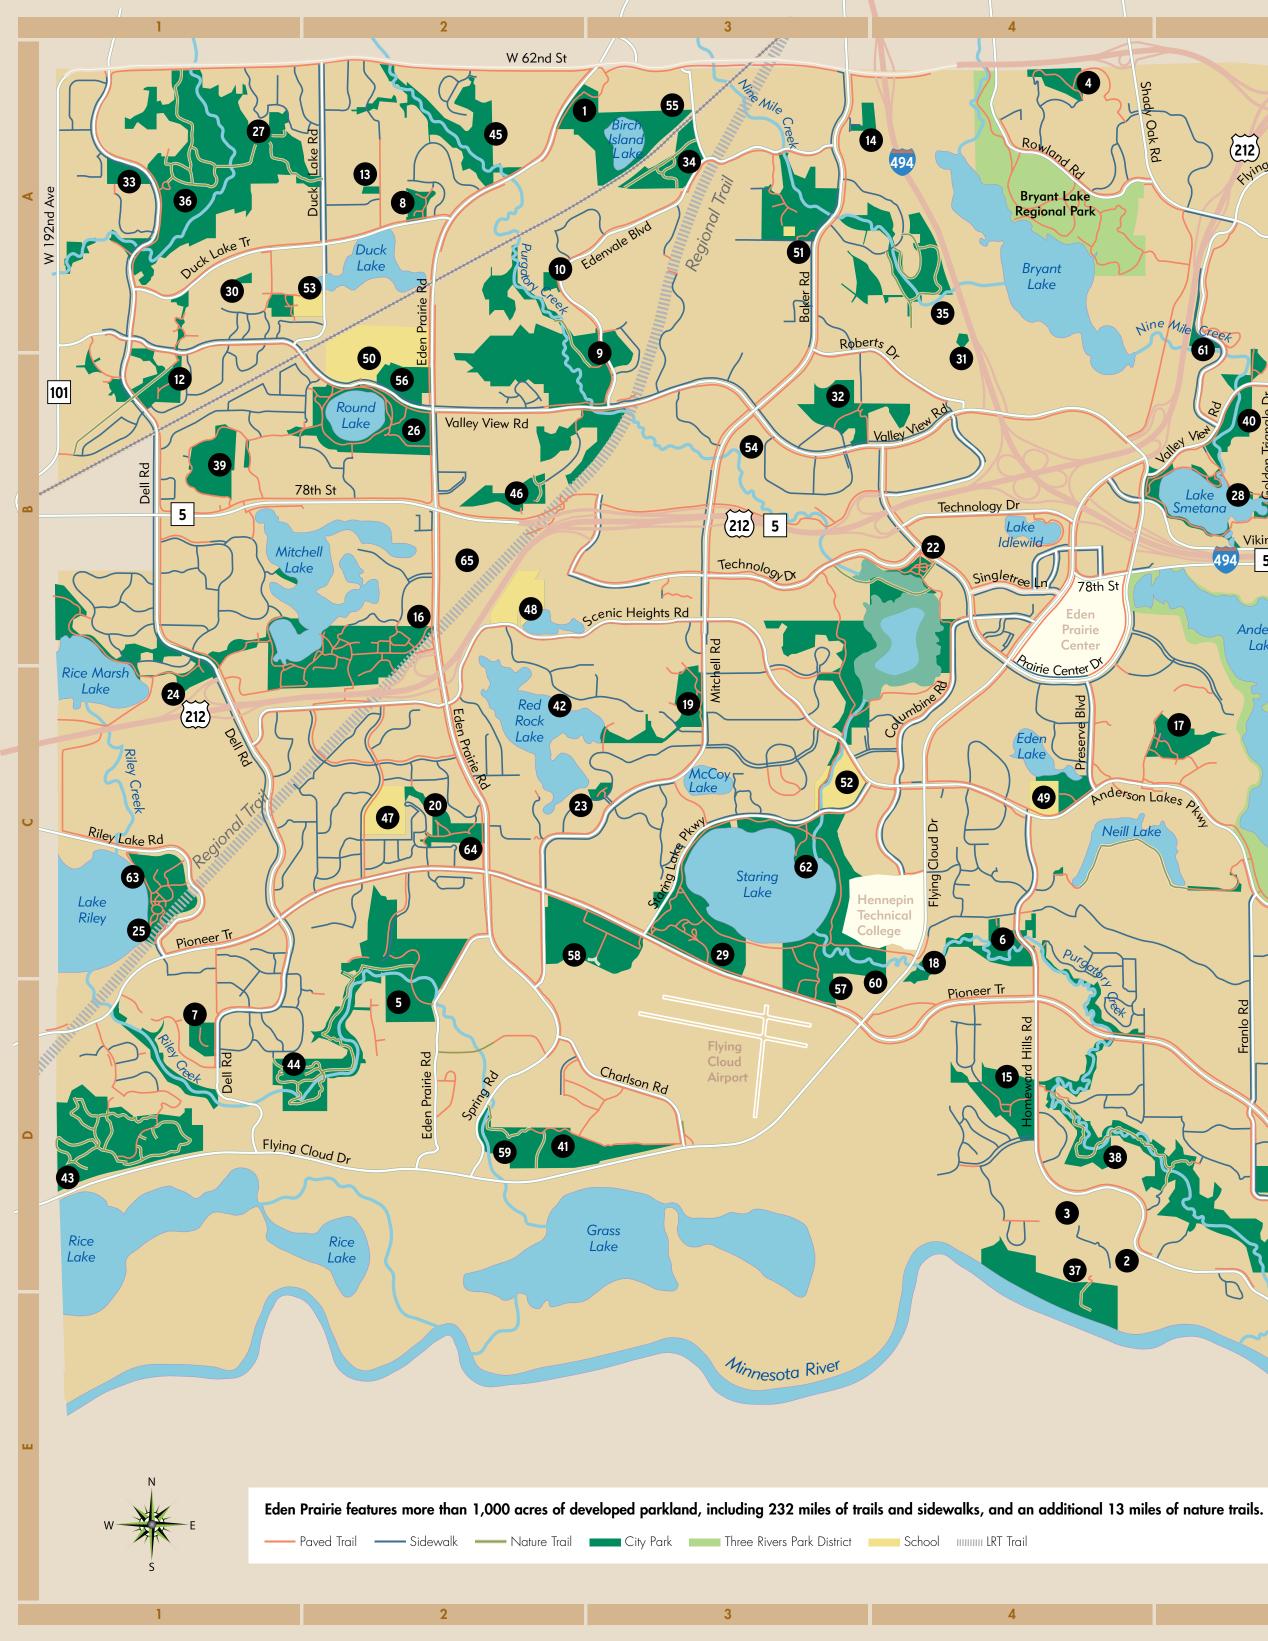

### CITY OF EDEN PRAIRIE

| CONS                                       | ERVATION AREAS                                                         |  |  |  |  |  |
|--------------------------------------------|------------------------------------------------------------------------|--|--|--|--|--|
| 34 A3                                      | Birch Island Woods<br>6410 Indian Chief Road                           |  |  |  |  |  |
| 35 A4                                      |                                                                        |  |  |  |  |  |
| 36 A1                                      |                                                                        |  |  |  |  |  |
| 37 E4                                      | James A. Brown                                                         |  |  |  |  |  |
| 38 D4                                      | 11449 Landing Road Lower Purgatory Creek                               |  |  |  |  |  |
| 39 B1                                      | Mitchell Marsh                                                         |  |  |  |  |  |
|                                            |                                                                        |  |  |  |  |  |
| Ă                                          | Nine-Mile Creek                                                        |  |  |  |  |  |
| 41 D2                                      | <b>Prairie Bluff</b><br>10092 Indigo Drive                             |  |  |  |  |  |
| 42 C2                                      | <b>Red Rock</b><br>15440 Village Woods Drive                           |  |  |  |  |  |
| 43 D1                                      | Richard T. Anderson<br>18700 Flying Cloud Drive                        |  |  |  |  |  |
| 44 D2                                      | <b>Riley Creek</b><br>9795 Canopy Trail                                |  |  |  |  |  |
| 45 A2                                      | <b>Timber Creek</b><br>6395 Ginger Drive                               |  |  |  |  |  |
| 46 B2                                      | Westgate                                                               |  |  |  |  |  |
| <b>SCHOO</b>                               | OLS                                                                    |  |  |  |  |  |
| 47 C2                                      | <b>Cedar Ridge School</b><br>8905 Braxton Drive                        |  |  |  |  |  |
| 48 B2                                      | <b>Central Middle School</b><br>8025 School Road                       |  |  |  |  |  |
| <b>49 C4</b>                               | <b>Eden Lake School/Park</b><br>11700 Anderson Lakes Parkway           |  |  |  |  |  |
| 50 B2                                      | Eden Prairie High School<br>17185 Valley View Road                     |  |  |  |  |  |
| 51 A3                                      | Forest Hills School/Park<br>13708 Holly Road                           |  |  |  |  |  |
| 52 C3                                      | Oak Point School/Pool<br>13400 Staring Lake Parkway                    |  |  |  |  |  |
| 53 A2                                      | Prairie View School/Park<br>17255 Peterborg Road                       |  |  |  |  |  |
| SPECIAL FACILITIES AND<br>HISTORICAL SITES |                                                                        |  |  |  |  |  |
|                                            |                                                                        |  |  |  |  |  |
| 54 B3                                      | Art Center<br>7650 Equitable Drive                                     |  |  |  |  |  |
| 55 A3                                      | <b>Camp Edenwood</b> *<br>6350 Indian Chief Road                       |  |  |  |  |  |
| 56 B2                                      | <b>Community Center</b><br>16700 Valley View Road                      |  |  |  |  |  |
| 57 D4                                      | <b>Cummins-Grill Homestead</b> *<br>13600 Pioneer Trail                |  |  |  |  |  |
| 58 D3                                      | Flying Cloud Fields<br>15219 Pioneer Trail                             |  |  |  |  |  |
| 59 D2                                      | Frederick Miller Spring*<br>9995 Spring Road                           |  |  |  |  |  |
| 60 D4                                      | Off Leash Dog Area<br>at Staring Lake<br>13600 Pioneer Trail           |  |  |  |  |  |
| 61 A5                                      | Off Leash Dog Area<br>on Flying Cloud Drive<br>7171 Flying Cloud Drive |  |  |  |  |  |
| 62 C3                                      | Outdoor Center*<br>13765 Staring Lake Parkway                          |  |  |  |  |  |
| 63 C1                                      | Riley-Jacques Barn*<br>and Dorenkemper House                           |  |  |  |  |  |
| 64 C2                                      | 9100 Riley Lake Road<br>Senior Center<br>8950 Eden Prairie Road        |  |  |  |  |  |

\* Denotes historic site.

8107 Eden Prairie Road

8950 Eden Prairie Road

65 B2 Smith-Douglas-More House\*

### PARKS AND TRAILS GUIDE

# TRAILS

Looking for a **loop trail**? Try these:

Lake Smetana 1.6 miles

Mitchell Marsh 1 mile

**Purgatory Creek** 2.4 miles (optional 1-mile loop) **Rice Marsh Lake** 

3.2 miles **Round Lake** 

1 mile

**Staring Lake** 2.25 miles

Nature trails for walking and hiking have been enhanced with boardwalks, bridges and stairs. You can travel through the forest, over the marsh and up to beautiful overlooks at these parks and conservation areas:

Birch Island Woods

Miller

- Edenbrook
- Hidden Ponds
- Riley Creek Lower Purgatory Creek
  - Staring Lake
- The Minnesota River Bluffs (LRT) Regional Trail is owned by the Hennepin County

Regional Authority (HCRRA) and is maintained by the Three Rivers Park District. The trail is 5.5-miles long and passes diagonally through Eden Prairie. Following an abandoned railroad bed, this crushed limestone trail is ideal for biking, walking or running. Visit threeriversparks.org or call 763-559-9000 for more information.